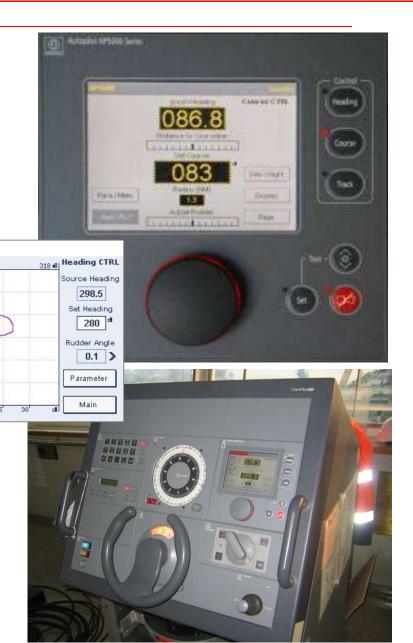

HDG & Rudder Plot

Istkurs

Sollkurs

- TFT colour display with touch screen, intuitive operation, easy acces sub-menues
- Superior steering algorithm
- Graphic heading and rudder plot screen →
  instantaneous visual feedback on
  effect of parameter change
- Course Control mode (drift corrected heading control)
- Acceleration Monitor (helps to avoid damages due to high RoT)
- no separate connection unit needed, all functions built into operator unit
- Improved fuel efficiency! 0,3 to 0,5% savings