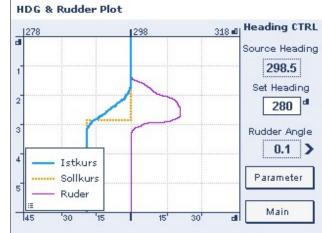

HDG & Rudder Plot

Istkurs

Sollkurs

- TFT colour display with touch screen, intuitive operation, easy acces sub-menues
- Superior steering algorithm
- Graphic heading and rudder plot screen →
  instantaneous visual feedback on
  effect of parameter change
- Course Control mode (drift corrected heading control)
- Acceleration Monitor (helps to avoid damages due to high RoT)
- no separate connection unit needed, all functions built into operator unit
- Improved fuel efficiency! 0,3 to 0,5% savings