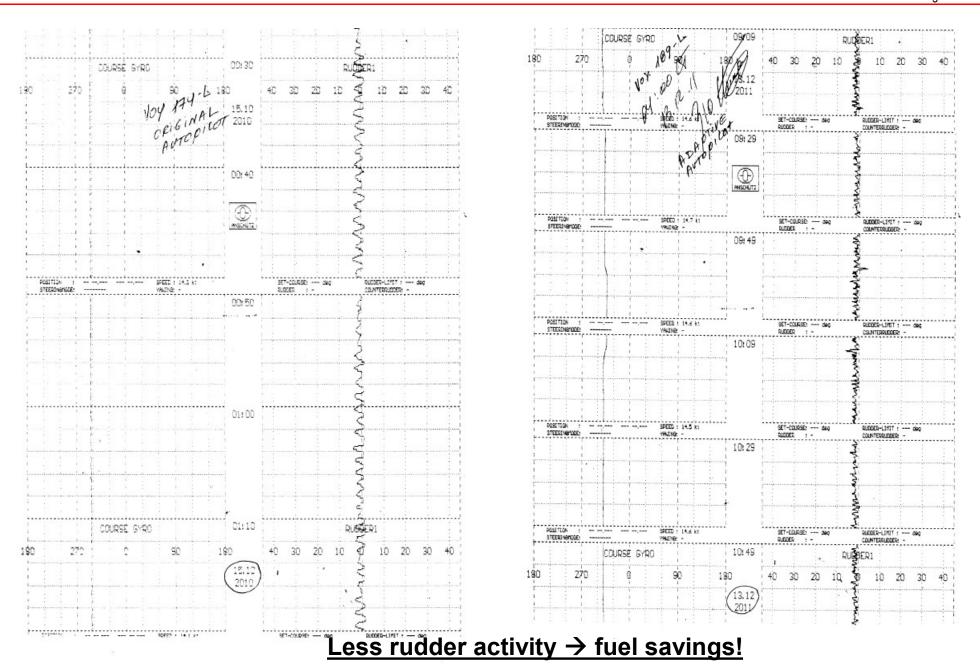

Anschütz Autopilots are installed on more than 9,000 ships

Offers high precision steering, based on +80 years of autopilot know-how!

Accurate course keeping helps to reduce hull drag and resistance,

→ Direct effect on fuel consumption!

HDG & Rudder Plot

Istkurs

Sollkurs

- TFT colour display with touch screen, intuitive operation, easy acces sub-menues
- Superior steering algorithm
- Graphic heading and rudder plot screen →
  instantaneous visual feedback on
  effect of parameter change
- Course Control mode (drift corrected heading control)
- Acceleration Monitor (helps to avoid damages due to high RoT)
- no separate connection unit needed, all functions built into operator unit
- Improved fuel efficiency! 0,3 to 0,5% savings