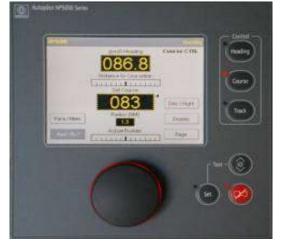

HDG & Rudder Plot

Istkurs

Sollkurs

- TFT colour display with touch screen, intuitive operation, easy acces sub-menues
- Superior steering algorithm
- Graphic heading and rudder plot screen →
  instantaneous visual feedback on
  effect of parameter change
- Course Control mode (drift corrected heading control)
- Acceleration Monitor (helps to avoid damages due to high RoT)
- no separate connection unit needed, all functions built into operator unit
- Improved fuel efficiency! 0,3 to 0,5% savings